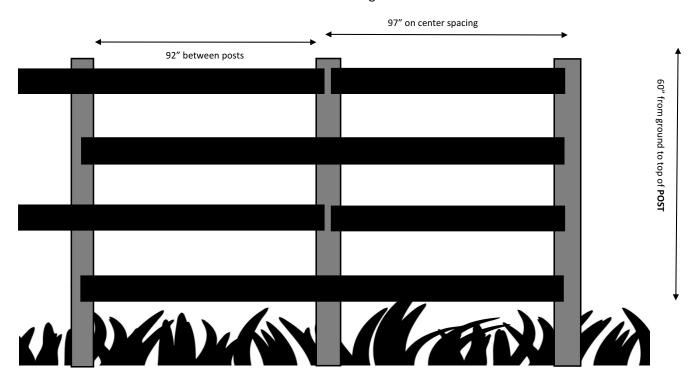

#### 3 plank 10 1/2" spacing between rails Standard Installation guide

Spacing between post 92"

Height from ground to top of post 60

Not to scale.

On center spacing 97"

Standard depth n ground 24"

Spacing between rails 10 1/2"

Bottom rail approx. 8 1/2" " from ground

4 plank 6 1/2" spacing between rails Standard Installation guide

Spacing between post 92"

ground Not to scale.

Height from ground to top of post 60"

On center spacing 97"