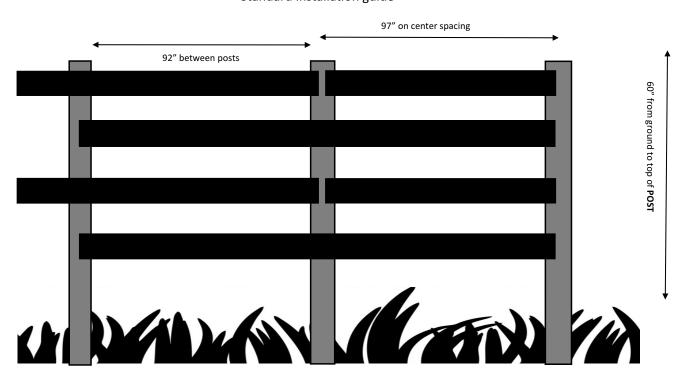

Standard depth n ground 24"

Spacing between rails 6 1/2"

Bottom rail approx. 16 1/2" from

4 plank 9" spacing between rails
Standard Installation guide

Spacing between post 92"

Height from ground to top of post 60"

Not to scale.

On center spacing 97"

Standard depth n ground 24"

Spacing between rails 9"

Bottom rail approx. 9" from ground