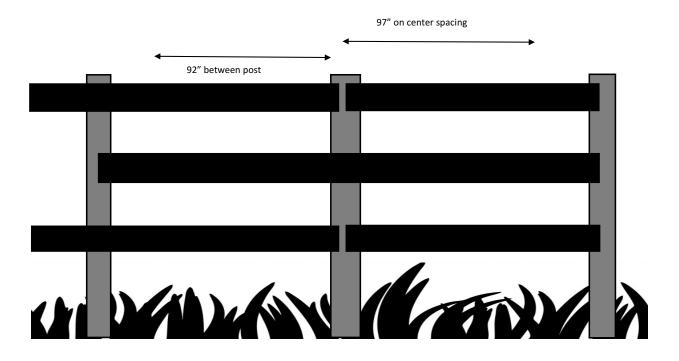

## 2 plank 10 1/2" spacing between rails Standard Installation guide

Spacing between post 92"

Height from ground to top of post 36"

Not to scale.

On center spacing 97"

Standard depth n ground 24"

Spacing between rails  $\,10\,1/2"$ 

Bottom rail approx. 12 1/2" " from ground