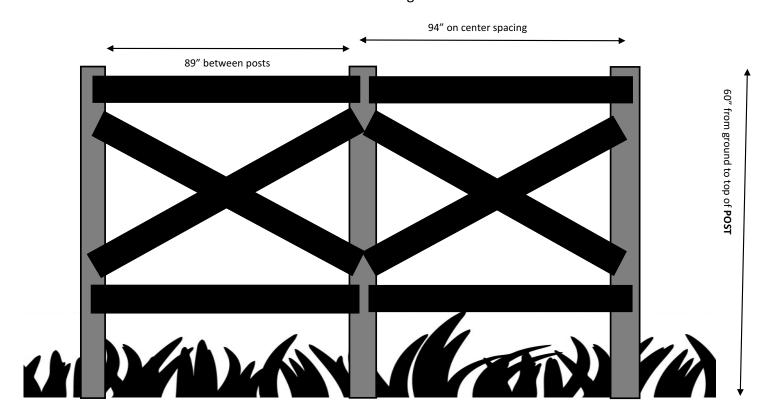

### 4 plank cross rails Standard Installation guide

Spacing between post 89"

Height from ground to top of post 60" 92" rails for top and bottom

Assemble one section at a time

On center spacing 94"

Standard depth n ground 24" 96" rails form the cross