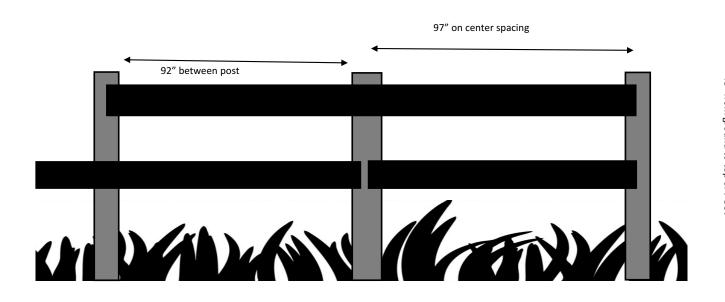

## 2 plank 10 1/2" spacing between rails Standard Installation guide

Spacing between post 92"

Height from ground to top of post 36"

Not to scale.

On center spacing 97"

Standard depth n ground 24"

Spacing between rails  $\,10\,1/2"$ 

Bottom rail approx. 12 1/2" " from ground